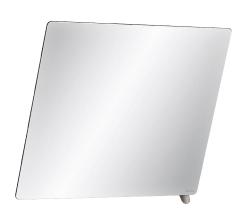

# Adjustable mirror with handle

Ref. 510202C

Metallised anthracite handle

2024 UK public price excluding VAT: £245.13

#### Adjustable mirror with handle - Ref. 510202C

Wall-mounted, rectangular, tilting mirror with handle for easy adjustment those in a seated position or in a wheelchair.
For disabled washrooms and combined installation: can be used from a sitting position, for people with reduced mobility, or standing position.
NylonClean lever with anti-bacterial treatment: optimal protection against bacterial development.
Quick and easy to install: simply clip into place.
Anti-theft lock.
Tilting mirror with metallised anthracite tab handle.
Mirror made from 6mm safety glass.
Mirror dimensions: 500 x 600mm.
Can be tilted up to 20°.
Tilting mirror with 30-year warranty.