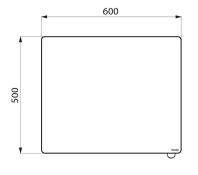

#### Adjustable mirror with handle - Ref. 510202C

Wall-mounted, rectangular, tilting mirror with handle for easy adjustment those in a seated position or in a wheelchair.
For disabled washrooms and combined installation: can be used from a sitting position, for people with reduced mobility, or standing position.
NylonClean lever with anti-bacterial treatment: optimal protection against bacterial development.
Quick and easy to install: simply clip into place.
Anti-theft lock.
Tilting mirror with metallised anthracite tab handle.
Mirror made from 6mm safety glass.
Mirror dimensions: 500 x 600mm.
Can be tilted up to 20°.
Tilting mirror with 30-year warranty.

#### Adjustable mirror with handle - Ref. 510202C

| Height              | 500mm                        |
|---------------------|------------------------------|
| Depth               | 84mm                         |
| Width               | 600mm                        |
| Width to the wall   | 70mm and 20° tilt            |
|                     |                              |
| Thickness           | 6mm                          |
| Thickness<br>Finish | 6mm<br>Metallised anthracite |
|                     |                              |