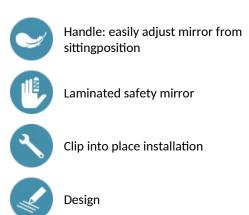

#### Adjustable mirror with handle - Ref. 510202C

Wall-mounted, rectangular, tilting mirror with handle for easy adjustment those in a seated position or in a wheelchair.
For disabled washrooms and combined installation: can be used from a sitting position, for people with reduced mobility, or standing position.
NylonClean lever with anti-bacterial treatment: optimal protection against bacterial development.
Quick and easy to install: simply clip into place.
Anti-theft lock.
Tilting mirror with metallised anthracite tab handle.
Mirror made from 6mm safety glass.
Mirror dimensions: 500 x 600mm.
Can be tilted up to 20°.
Tilting mirror with 30-year warranty.

**ADVANTAGES** 