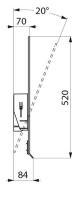

#### Adjustable mirror with handle - Ref. 510202C

Wall-mounted, rectangular, tilting mirror with handle for easy adjustment those in a seated position or in a wheelchair.
For disabled washrooms and combined installation: can be used from a sitting position, for people with reduced mobility, or standing position.
NylonClean lever with anti-bacterial treatment: optimal protection against bacterial development.
Quick and easy to install: simply clip into place.
Anti-theft lock.
Tilting mirror with metallised anthracite tab handle.
Mirror made from 6mm safety glass.
Mirror dimensions: 500 x 600mm.
Can be tilted up to 20°.
Tilting mirror with 30-year warranty.

#### Adjustable mirror with handle - Ref. 510202C

| Height              | 500mm                        |
|---------------------|------------------------------|
| Depth               | 84mm                         |
| Width               | 600mm                        |
| Width to the wall   | 70mm and 20° tilt            |
|                     |                              |
| Thickness           | 6mm                          |
| Thickness<br>Finish | 6mm<br>Metallised anthracite |
|                     |                              |