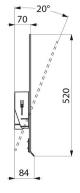

#### Adjustable mirror with handle - Ref. 510202C

| Height            | 500mm                 |
|-------------------|-----------------------|
| Depth             | 84mm                  |
| Width             | 600mm                 |
| Width to the wall | 70mm and 20° tilt     |
| Thickness         | 6mm                   |
| Finish            | Metallised anthracite |
| Norms             | <u>(0)</u>            |
| Warranty          | 30 B                  |