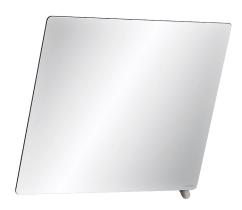

# Adjustable mirror with handle

Ref. 510202C

Metallised anthracite handle

2025 UK public price excluding VAT: £252.48

#### Adjustable mirror with handle - Ref. 510202C

Wall-mounted, rectangular, tilting mirror with handle for easy adjustment those in a seated position or in a wheelchair.
For disabled washrooms and combined installation: can be used from a sitting position, for people with reduced mobility, or standing position.
NylonClean lever with anti-bacterial treatment: optimal protection against bacterial development.
Quick and easy to install: simply clip into place.
Anti-theft lock.
Tilting mirror with metallised anthracite tab handle.
Mirror made from 6mm safety glass.
Mirror dimensions: 500 x 600mm.
Can be tilted up to 20°.
Tilting mirror with 30-year warranty.