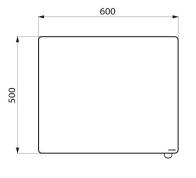

#### Adjustable mirror with handle - Ref. 510202C

| Height            | 500mm                 |
|-------------------|-----------------------|
| Depth             | 84mm                  |
| Width             | 600mm                 |
| Width to the wall | 70mm and 20° tilt     |
| Thickness         | 6mm                   |
| Finish            | Metallised anthracite |
| Norms             | <u>(0)</u>            |
| Warranty          | 30 B                  |