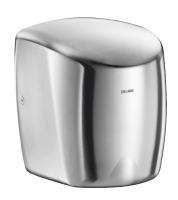

## **DESCRIPTION**

HIGHFLOW high-speed hand dryer - Ref. 510622S

HIGHFLOW air pulse hand dryer.

Robust model.

Lit central nozzle focuses the pulsed air onto hands at over 230km/h.

High speed electrical hand dryer: dries in 10 - 12 seconds.

Bacteriostatic polished satin 304 stainless steel.

Easy to clean: one-piece cover. Stainless steel thickness: 1mm.

Airflow: 39 l/second. Air speed: 230 km/h.

Low energy consumption: 1,350W.

220-240V~/50Hz. Noise level: 82 dBA.