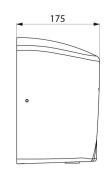

Dimensions: 175 x 238 x 267mm.

Weight: 4kg. Class I, IP23. CE marked. 3-year warranty.

## TECHNICAL CHARACTERISTICS

HIGHFLOW high-speed hand dryer - Ref. 510622S

| Supply     | Electric                           |
|------------|------------------------------------|
| Technology | Infrared detection                 |
| Height     | 267mm                              |
| Depth      | 175mm                              |
| Width      | 238mm                              |
| Finish     | Polished satin 304 stainless steel |
| Norms      | CE ©                               |
| Warranty   | E .                                |
|            |                                    |