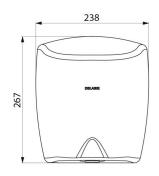

Dimensions: 175 x 238 x 267mm.

Weight: 4kg. Class I, IP23. CE marked. 3-year warranty.

## TECHNICAL CHARACTERISTICS

HIGHFLOW high-speed hand dryer - Ref. 510622S

| Supply     | Electric                           |
|------------|------------------------------------|
| Technology | Infrared detection                 |
| Height     | 267mm                              |
| Depth      | 175mm                              |
| Width      | 238mm                              |
| Finish     | Polished satin 304 stainless steel |
| Norms      | CE ©                               |
| Warranty   | E .                                |
|            |                                    |