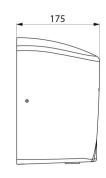

Dimensions: 175 x 238 x 267mm.

Weight: 4kg. Class I, IP23. CE marked. 3-year warranty.

## TECHNICAL CHARACTERISTICS

HIGHFLOW high-speed hand dryer - Ref. 510622S

| Supply     | Electric                           |
|------------|------------------------------------|
| Technology | Infrared detection                 |
| Height     | 267mm                              |
| Depth      | 175mm                              |
| Width      | 238mm                              |
| Finish     | Polished satin 304 stainless steel |
| Norms      | CE ©                               |
| Warranty   | <b>6</b> 3                         |
|            |                                    |