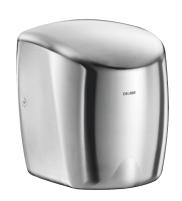

## **DESCRIPTION**

HIGHFLOW high-speed hand dryer - Ref. 510622S

HIGHFLOW air pulse hand dryer.

Robust model.

Lit central nozzle focuses the pulsed air onto hands at over 230km/h.

High speed electrical hand dryer: dries in 10 - 12 seconds.

seconds.

Bacteriostatic polished satin 304 stainless steel.

Easy to clean: one-piece cover. Stainless steel thickness: 1mm.

Airflow: 39 l/second. Air speed: 230 km/h.

Low energy consumption: 1,350W.

220-240V~/50-60Hz. Noise level: 82 dBA.

## **ADVANTAGES**

Automatic hand dryer, infrared detection

304 stainless steel: reduces bacterial development

Compact

High speed: dries in 10 - 12 seconds