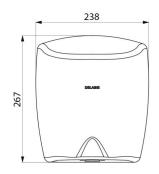

Dimensions: 175 x 238 x 267mm.

Weight: 4kg. Class I, IP23. CE marked. 3-year warranty.

## TECHNICAL CHARACTERISTICS

HIGHFLOW high-speed hand dryer - Ref. 510622S

| Supply     | Electric                           |
|------------|------------------------------------|
| Technology | Infrared detection                 |
| Height     | 267mm                              |
| Depth      | 175mm                              |
| Width      | 238mm                              |
| Finish     | Polished satin 304 stainless steel |
| Norms      | CE ©                               |
| Warranty   | <b>6</b> 3                         |
|            |                                    |