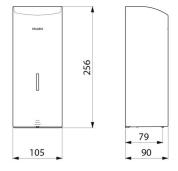

#### DESCRIPTION

Wall-mounted electronic liquid soap dispenser, 1 litre - Ref. 512066P Wall-mounted electronic soap dispenser. Liquid soap or hydroalcoholic gel dispenser. Vandal-resistant model with lock and standard DELABIE key. No manual contact: hands are automatically detected by infrared cell (detection distance can be adjusted). Bacteriostatic 304 stainless steel cover. One-piece hinged cover for easy maintenance and better hygiene. No-waste pump dispenser: dispenses 0.8ml (can be adjusted up to 7 doses per activation). Option of operation in anti-clogging mode. Automatic soap dispenser: 6 AA -1.5V (DC9V) batteries supplied integrated in the soap dispenser body. Low battery indicator light. Tank with large opening: easy to fill from large containers. Window allows soap level to be checked. Bright polished 304 stainless steel. Stainless steel thickness: 1mm. Capacity: 1 litre. Dimensions: 90 x 105 x 256mm. For vegetable-based liquid soap with a maximum viscosity of 3,000 mPa.s. Compatible with hydroalcoholic gel. CE marked. Wall-mounted electronic soap dispenser with 30-year warranty.

#### Wall-mounted electronic liquid soap dispenser, 1 litre - Ref. 512066P

| Supply     | 6 AA batteries                      |
|------------|-------------------------------------|
| Technology | Infrared sensor                     |
| Height     | 256mm                               |
| Depth      | 90mm                                |
| Width      | 105mm                               |
| Volume     | Tank: 1 litre                       |
| Thickness  | 1mm                                 |
| Finish     | Bright polished 304 stainless steel |
| Norms      | CE 😟                                |