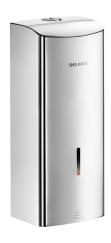

#### DESCRIPTION

Wall-mounted electronic liquid soap dispenser, 1 litre - Ref. 512066P Wall-mounted electronic soap dispenser. Liquid soap or hydroalcoholic gel dispenser. Vandal-resistant model with lock and standard DELABIE key. No manual contact: hands are automatically detected by infrared cell (detection distance can be adjusted). Bacteriostatic 304 stainless steel cover. One-piece hinged cover for easy maintenance and better hygiene. No-waste pump dispenser: dispenses 0.8ml (can be adjusted up to 7 doses per activation). Option of operation in anti-clogging mode. Automatic soap dispenser: 6 AA -1.5V (DC9V) batteries supplied integrated in the soap dispenser body. Low battery indicator light. Tank with large opening: easy to fill from large containers. Window allows soap level to be checked. Bright polished 304 stainless steel. Stainless steel thickness: 1mm. Capacity: 1 litre. Dimensions: 90 x 105 x 256mm. For vegetable-based liquid soap with a maximum viscosity of 3,000 mPa.s. Compatible with hydroalcoholic gel. CE marked. Wall-mounted electronic soap dispenser with 30-year warranty.

#### Wall-mounted electronic liquid soap dispenser, 1 litre - Ref. 512066P

| Supply     | 6 AA batteries                      |
|------------|-------------------------------------|
| Technology | Infrared sensor                     |
| Height     | 256mm                               |
| Depth      | 90mm                                |
| Width      | 105mm                               |
| Volume     | Tank: 1 litre                       |
| Thickness  | 1mm                                 |
| Finish     | Bright polished 304 stainless steel |
| Norms      | CE 😟                                |