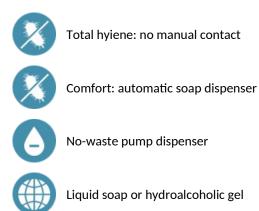

#### DESCRIPTION

Wall-mounted electronic liquid soap dispenser, 1 litre - Ref. 512066W Wall-mounted electronic soap dispenser. Liquid soap or hydroalcoholic gel dispenser. Vandal-resistant model with lock and standard DELABIE key. No manual contact: hands are automatically detected by infrared cell (detection distance can be adjusted). Bacteriostatic 304 stainless steel cover. One-piece hinged cover for easy maintenance and better hygiene. No waste pump dispenser: dispenses 0.8ml (can be adjusted up to 7 doses per activation). Option of operation in anti-clogging mode.

Automatic soap dispenser: 6 AA -1.5V (DC9V) batteries supplied integrated in the soap dispenser body. Low battery indicator light. Tank with large opening: easy to transfer soap from large containers. Window allows soap level to be checked. White powder-coated 304 stainless steel. Stainless steel thickness: 1mm. Capacity: 1 litre. Dimensions : 90 x 105 x 256mm. For vegetable-based liquid soap with a maximum viscosity of 3,000 mPa.s. Compatible with hydroalcoholic gel. CE marked.

#### **ADVANTAGES**