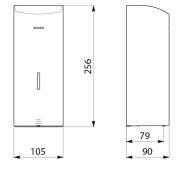

Automatic soap dispenser: 6 AA -1.5V (DC9V) batteries supplied integrated in the soap dispenser body. Low battery indicator light. Tank with large opening: easy to transfer soap from large containers. Window allows soap level to be checked. White powder-coated 304 stainless steel. Stainless steel thickness: 1mm. Capacity: 1 litre. Dimensions : 90 x 105 x 256mm. For vegetable-based liquid soap with a maximum viscosity of 3,000 mPa.s. Compatible with hydroalcoholic gel. CE marked.

#### **TECHNICAL CHARACTERISTICS**

Wall-mounted electronic liquid soap dispenser, 1 litre - Ref. 512066W

| Supply     | 6 AA batteries                          |
|------------|-----------------------------------------|
| Technology | Infrared sensor                         |
| Height     | 256mm                                   |
| Depth      | 90mm                                    |
| Width      | 105mm                                   |
| Volume     | Tank: 1 litre                           |
| Thickness  | 1mm                                     |
| Finish     | White powder-coated 304 stainless steel |
| Norms      | <b>CE</b> (2)                           |