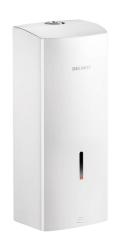

# Wall-mounted electronic liquid soap dispenser, 1 litre

Ref. 512066W

Liquid soap or hydroalcoholic gel dispenser

2025 UK public price excluding VAT: £208.80

#### DESCRIPTION

Wall-mounted electronic liquid soap dispenser, 1 litre - Ref. 512066W Wall-mounted electronic soap dispenser. Liquid soap or hydroalcoholic gel dispenser. Vandal-resistant model with lock and standard DELABIE key. No manual contact: hands are automatically detected by infrared cell (detection distance can be adjusted). Bacteriostatic 304 stainless steel cover. One-piece hinged cover for easy maintenance and better hygiene. No waste pump dispenser: dispenses 0.8ml (can be adjusted up to 7 doses per activation). Option of operation in anti-clogging mode.

Automatic soap dispenser: 6 AA -1.5V (DC9V) batteries supplied integrated in the soap dispenser body. Low battery indicator light. Tank with large opening: easy to transfer soap from large containers. Window allows soap level to be checked. White powder-coated 304 stainless steel. Stainless steel thickness: 1mm. Capacity: 1 litre. Dimensions : 90 x 105 x 256mm. For vegetable-based liquid soap with a maximum viscosity of 3,000 mPa.s. Compatible with hydroalcoholic gel. CE marked.