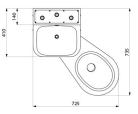

### **TECHNICAL CHARACTERISTICS**

Combi KOMPACT HW/CW - washbasin and floor-standing WC pan - Ref. 161600

| Height    | 1000mm                             |
|-----------|------------------------------------|
| Length    | 725mm                              |
| Width     | 735mm                              |
| Thickness | 2mm                                |
| Finish    | Polished satin 304 stainless steel |
| Norms     | ACS                                |
| Warranty  | 30 M                               |