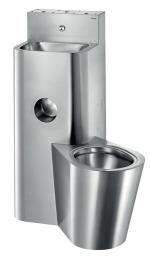

# Combi KOMPACT HW/CW washbasin and floor-standing WC pan

Ref. 161600

Polished satin 304 stainless steel - Wall-mounted - Right hand WC pan

#### DESCRIPTION

Combi KOMPACT HW/CW - washbasin and floor-standing WC pan - Ref. 161600

Combination unit: washbasin and floor-standing right hand WC pan with recessed toilet roll holder. Wall-mounted installation with 3 access panels, 2 on the sides and 1 on the top, with theft prevention TORX security screws. Bacteriostatic 304 stainless steel. Polished satin finish. Stainless steel unit thickness: 2mm. Rounded corners and edges for improved safety. Smooth surface for easy cleaning. Suitable for prisons, police stations, etc. WC pan is completely welded to washbasin, no screws: makes cleaning easier and prevents concealment of objects. Washbasin equipped with time flow tap: stainless steel tamperproof pushbutton and anti-blocking system, 7-second time flow, M½". Available with 2 buttons cold water/mixed water. WC equipped with time flow flush valve, 7-second time flow, M<sup>3</sup>/<sub>4</sub>". Water inlet: washbasin M<sup>1</sup>/<sub>2</sub>", WC M<sup>3</sup>/<sub>4</sub>". Recessed horizontal water outlet: Ø 100mm. Supplied with washbasin trap. Easy to install: only one water outlet for both washbasin and WC, water inlet and outlet already connected. Weight: 36kg.