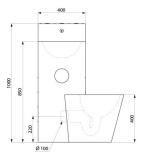

### **TECHNICAL CHARACTERISTICS**

Combi KOMPACT HW/CW - washbasin and floor-standing WC pan - Ref. 161600

| Height    | 1000mm                             |
|-----------|------------------------------------|
| Length    | 725mm                              |
| Width     | 735mm                              |
| Thickness | 2mm                                |
| Finish    | Polished satin 304 stainless steel |
| Norms     | ACS                                |
| Warranty  | 30 M                               |