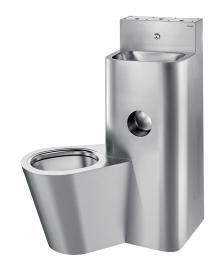

## Combi KOMPACT HW/CW - washbasin and floor-standing WC pan

Ref. 161700

Polished satin 304 stainless steel - Wall-mounted - Left hand WC pan

2025 UK public price excluding VAT: £3,135.73

## **DESCRIPTION**

Combi KOMPACT HW/CW - washbasin and floor-standing WC pan - Ref. 161700

Combination unit: washbasin and floor-standing left hand WC pan with recessed toilet roll holder.

Wall-mounted installation with 3 access panels, 2 on the sides and 1 on the top, with theft prevention TORX security screws.

Bacteriostatic 304 stainless steel.

Polished satin finish.

Stainless steel unit thickness: 2mm.

Rounded corners and edges for improved safety.

Smooth surface for easy cleaning.

Suitable for prisons, police stations, etc.

WC pan is completely welded to washbasin, no screws: makes cleaning easier and prevents concealment of objects.

Washbasin equipped with time flow tap: stainless steel tamperproof push-button and anti-blocking system, 7-second time flow, M½".

Available with 2 buttons cold water/mixed water.

WC equipped with time flow flush valve, 7-second time flow, M¾".

Water inlet: washbasin M½", WC M¾".

Recessed horizontal water outlet: Ø 100mm.

Supplied with washbasin trap.

Easy to install: only one water outlet for both washbasin and WC, water inlet and outlet already connected.

Weight: 36kg.