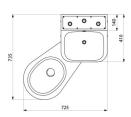

## TECHNICAL CHARACTERISTICS

Combi KOMPACT HW/CW - washbasin and floor-standing WC pan - Ref. 161700

| Height    | 1000mm                             |
|-----------|------------------------------------|
| Length    | 725mm                              |
| Width     | 735mm                              |
| Thickness | 2mm                                |
| Finish    | Polished satin 304 stainless steel |
| Norms     | ACS ①                              |
| Warranty  | 30g<br>WARRANTY                    |
|           |                                    |