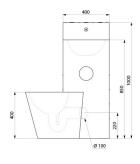

## TECHNICAL CHARACTERISTICS

Combi KOMPACT HW/CW - washbasin and floor-standing WC pan - Ref. 161700

| Height    | 1000mm                             |
|-----------|------------------------------------|
| Length    | 725mm                              |
| Width     | 735mm                              |
| Thickness | 2mm                                |
| Finish    | Polished satin 304 stainless steel |
| Norms     | ACS ①                              |
| Warranty  | 30g<br>WARRANTY                    |
|           |                                    |