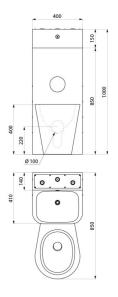

### **TECHNICAL CHARACTERISTICS**

Combi KOMPACT HW/CW - washbasin and floor-standing WC pan - Ref. 161800

| Height    | 1000mm                             |
|-----------|------------------------------------|
| Length    | 400mm                              |
| Width     | 850mm                              |
| Thickness | 2mm                                |
| Finish    | Polished satin 304 stainless steel |
| Norms     | ACS                                |
| Warranty  | <b>30</b><br>WARDANTY              |