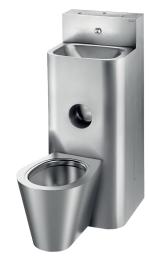

# Combi KOMPACT HW/CW washbasin and floor-standing WC pan

Ref. 161800

Polished satin 304 stainless steel - Wall-mounted - Central WC pan

#### DESCRIPTION

Combi KOMPACT HW/CW - washbasin and floor-standing WC pan - Ref. 161800

Combination unit: washbasin and floor-standing central WC pan with recessed toilet roll holder. Wall-mounted installation with 3 access panels, 2 on the sides and 1 on the top, with theft prevention TORX security screws. Bacteriostatic 304 stainless steel. Polished satin finish. Stainless steel unit thickness: 2mm. Rounded corners and edges for improved safety. Smooth surface for easy cleaning. Suitable for prisons, police stations, etc. WC pan is completely welded to washbasin, no screws: makes cleaning easier and prevents concealment of objects. Washbasin equipped with time flow tap: stainless steel tamperproof pushbutton and anti-blocking system, 7-second time flow, M½". Available with 2 buttons cold water/mixed water. WC equipped with time flow flush valve, 7-second time flow, M<sup>3</sup>/<sub>4</sub>". Water inlet: washbasin M<sup>1</sup>/<sub>2</sub>", WC M<sup>3</sup>/<sub>4</sub>". Recessed horizontal water outlet: Ø 100mm. Supplied with washbasin trap. Easy to install: only one water outlet for both washbasin and WC, water inlet and outlet already connected. Weight: 36kg.