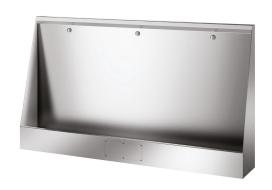

## LP trough urinal

Ref. 130320

Polished satin 304 stainless steel - L. 1800mm - Floor-standing

2024 UK public price excluding VAT: £1,630.91

## **DESCRIPTION**

LP trough urinal - Ref. 130320

Floor-standing trough urinal, 1800 x 1020 x 300mm.

Bacteriostatic 304 stainless steel.

Polished satin finish.

Stainless steel thickness: 1.2mm.

Rear water inlet.

Supplied with 3 stainless steel rinsers and 3 flexible hoses.

Water saving: optimal rinsing with 0.1 L/sec. per service i.e. 0.3L per use.

Central drainage.

Waste outlet  $1\frac{1}{2}$ ". Supplied with waste and integrated trap (ref. 785000). Easy to install and maintain thanks to access panels with theft prevention TORX security screws.

Weight: 33.5kg.

Possible to add one or more bacteriostatic 304 stainless steel dividers. Fix directly onto the urinal in the desired location.