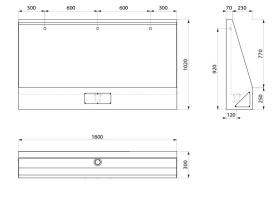

## **DESCRIPTION**

LP trough urinal - Ref. 130320

Floor-standing trough urinal, 1800 x 1020 x 300mm.

Bacteriostatic 304 stainless steel.

Polished satin finish.

Stainless steel thickness: 1.2mm.

Rear water inlet.

## TECHNICAL CHARACTERISTICS

LP trough urinal - Ref. 130320

| Back/Recessed                      |
|------------------------------------|
| 1020mm                             |
| 300mm                              |
| 1800mm                             |
| 1.2mm                              |
| Polished satin 304 stainless steel |
| <u>©</u>                           |
| 30 g                               |
|                                    |