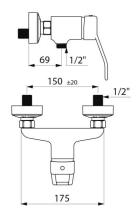

## **TECHNICAL CHARACTERISTICS**

SECURITHERM EP pressure-balancing shower mixer - Ref. 2539EP

| Connector           | M1/2"                           |
|---------------------|---------------------------------|
| Technology          | SECURITHERM EP mechanical mixer |
| Flow rate           | 9 lpm                           |
| Temperature limiter | Yes                             |
| Finish              | Chrome-plated brass             |
| Norms               | ACS 🛅 🔟 🚇                       |
| Warranty            | 30 g                            |
| Repairability       | 50g<br>REPAIRABILITY            |
|                     |                                 |