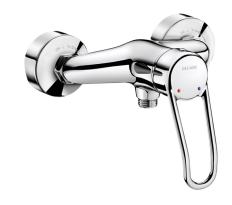

## SECURITHERM EP pressurebalancing shower mixer

Ref. 2539EP

Wall-mounted single control mixer, sculptured lever

2024 UK public price excluding VAT: £272.88

## **DESCRIPTION**

SECURITHERM EP pressure-balancing shower mixer - Ref. 2539EP

Wall-mounted single control mechanical shower mixer.

 $\ensuremath{\text{\varnothing}}$  40mm ceramic cartridge with pressure-balancing and pre-set maximum temperature limiter.

Anti-scalding safety: HW flow rate is reduced if CW supply fails (and vice versa).

Constant temperature regardless of pressure and flow rate variations in the system.

Flow rate regulated at 9 lpm.

Chrome-plated brass body and sculptured control lever.

M½" shower outlet with integrated non-return valve.

Mixer with offset STOP/CHECK wall connectors M½" M¾".

Filters and non-return valves.

Mechanical mixer with SECURITHERM pressure-balancing ideal for healthcare facilities, nursing homes, hospitals and clinics.

Shower mixer suitable for people with reduced mobility.

Mixer with 30-year warranty.