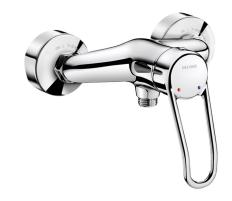

## SECURITHERM EP pressurebalancing shower mixer

Ref. 2539EP

Wall-mounted single control mixer, sculptured lever

2025 UK public price excluding VAT: £223.73

## **DESCRIPTION**

SECURITHERM EP pressure-balancing shower mixer - Ref. 2539EP

Wall-mounted single control mechanical shower mixer.

 $\ensuremath{\text{\emptyset}}$  40mm ceramic cartridge with pressure-balancing and pre-set maximum temperature limiter.

Anti-scalding safety: HW flow rate is reduced if CW supply fails (and vice versa).

Constant temperature regardless of pressure and flow rate variations in the system.

Flow rate regulated at 9 lpm.

Chrome-plated brass body and sculptured control lever.

M½" shower outlet with integrated non-return valve.

Mixer with offset STOP/CHECK wall connectors M½" M¾".

Filters and non-return valves.

Mechanical mixer with SECURITHERM pressure-balancing ideal for healthcare facilities, nursing homes, hospitals and clinics.

Shower mixer suitable for people with reduced mobility.

Mixer with 30-year warranty.