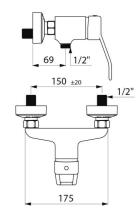

## **TECHNICAL CHARACTERISTICS**

SECURITHERM EP pressure-balancing shower mixer - Ref. 2539EP

| Connector           | M1/2"                           |
|---------------------|---------------------------------|
| Technology          | SECURITHERM EP mechanical mixer |
| Flow rate           | 9 lpm                           |
| Temperature limiter | Yes                             |
| Finish              | Chrome-plated brass             |
| Norms               | ACS 📜 🔟 🚇                       |
| Warranty            | 30 g                            |
| Repairability       | 50g                             |
|                     |                                 |

M½" shower outlet with integrated non-return valve.

Mixer with offset STOP/CHECK wall connectors M½" M¾".

Filters and non-return valves.

Mechanical mixer with SECURITHERM pressure-balancing ideal for healthcare facilities, nursing homes, hospitals and clinics.