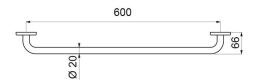

#### Towel rail - Ref. 510788W

| Depth    | 66mm                                    |
|----------|-----------------------------------------|
| Length   | 600mm                                   |
| Diameter | Ø 20mm                                  |
| Finish   | 304 white powder-coated stainless steel |
| Norms    | <u>©</u>                                |
| Warranty | 30<br>WARPANTY                          |