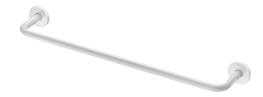

#### DESCRIPTION

Towel rail - Ref. 510788W

Towel rail for bathrooms. Designer towel rail. Robust model. Rail Ø 20mm, length 600mm. White powder-coated bacteriostatic 304 stainless steel. Wall-mounted towel rail with concealed fixings. 30-year warranty.