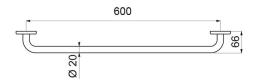

#### Towel rail - Ref. 510788W

| Depth    | 66mm                                    |
|----------|-----------------------------------------|
| Length   | 600mm                                   |
| Diameter | Ø 20mm                                  |
| Finish   | 304 white powder-coated stainless steel |
| Norms    |                                         |
| Warranty | 201                                     |