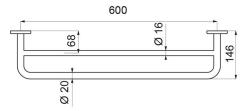

#### Towel rail - Ref. 510790W

| Depth    | 146mm                                   |
|----------|-----------------------------------------|
| Length   | 600mm                                   |
| Diameter | Ø 20mm and Ø 16mm                       |
| Finish   | 304 white powder-coated stainless steel |
| Norms    | <u>(0)</u>                              |
| Warranty | <b>30</b> <sup>§</sup>                  |