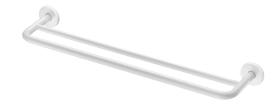

# **Towel rail**

Ref. 510790W

Ø 20mm, 2 rails

2025 UK public price excluding VAT: £65.84

#### DESCRIPTION

Towel rail - Ref. 510790W

Towel rail for bathrooms. Twin rail designer towel rail. Robust model. Tube Ø 20mm and Ø 16mm, length 600mm. White powder-coated bacteriostatic 304 stainless steel. Wall-mounted towel rail with concealed fixings. 30-year warranty.