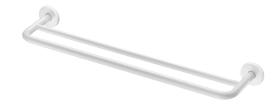

# **Towel rail**

Ref. 510790W

Ø 20mm, 2 rails

2024 UK public price excluding VAT: £63.92

#### DESCRIPTION

Towel rail - Ref. 510790W

Towel rail for bathrooms. Twin rail designer towel rail. Robust model. Tube Ø 20mm and Ø 16mm, length 600mm. White powder-coated bacteriostatic 304 stainless steel. Wall-mounted towel rail with concealed fixings. 30-year warranty.