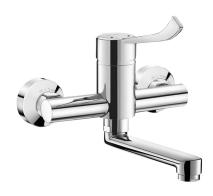

#### Ref. 2446LEPUK

Wall-mounted mixer, fixed spout L. 150mm, Hygiene lever L. 150mm

2025 UK public price excluding VAT: £400.61

#### SECURITHERM EP pressure-balancing basin mixer - Ref. 2446LEPUK

Wall-mounted SECURITHERM pressure balancing (EP) basin mixer.

Wall-mounted mixer with flat, fixed under spout L. 150mm with hygienic flow straightener suitable for fitting a BIOFIL point-of-use filter.

Chrome-plated brass body.

Hygiene control lever L. 150mm..

Mixer supplied with in-line STOP/CHECK connectors M1/2" M3/4" ideal for use in hospitals.

Recommended installation height: 110 - 200mm above the basin surface. Mechanical mixer ideal for healthcare facilities, retirement and care homes, hospitals and clinics.