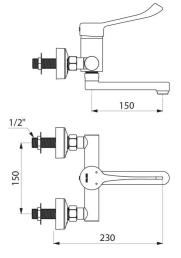

Chrome-plated brass body.

Hygiene control lever L. 150mm..

Mixer supplied with in-line STOP/CHECK connectors M1/2" M3/4" ideal for use in hospitals.

Recommended installation height: 110 - 200mm above the basin surface. Mechanical mixer ideal for healthcare facilities, retirement and care homes, hospitals and clinics.

#### SECURITHERM EP pressure-balancing basin mixer - Ref. 2446LEPUK

| Connector           | M1/2"                             |
|---------------------|-----------------------------------|
| Technology          | SECURITHERM EP mixer, Securitouch |
| Spout length        | 150mm                             |
| Flow rate           | 5 lpm                             |
| Temperature limiter | Yes                               |
| Finish              | Chrome-plated brass               |
| Norms               | JWRAS                             |
| Warranty            | 30 M                              |
| Repairability       |                                   |