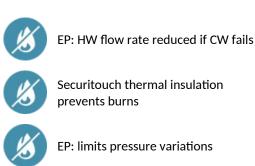

Anti-scalding safety: HW flow rate is reduced if CW supply fails (and vice versa).

Stable temperature regardless of pressure and flow rate variations in the system.

Securitouch thermal insulation prevents burns.