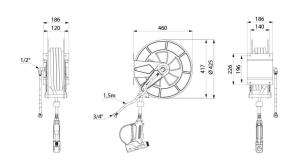

## TECHNICAL CHARACTERISTICS

Auto-rewind hose reel - Ref. 5676T2

| Connector     | 3/4"  |
|---------------|-------|
| Height        | 417mm |
| Depth         | 460mm |
| Length        | 186mm |
| Finish        | ABS   |
| Warranty      | 30 g  |
| Repairability | 50 g  |
|               |       |