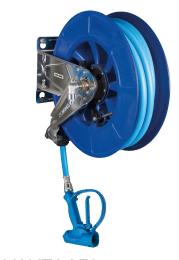

## **Auto-rewind hose reel**

Ref. 5676T2

With 15m flexible hose and hand spray

2025 UK public price excluding VAT: £1,869.81

## **DESCRIPTION**

Auto-rewind hose reel - Ref. 5676T2

Auto-rewind hose reel with flexible hose L. 15m and guide rollers: Maximum temperature 70°C.

Flow rate 23 lpm at 3 bar.

Maximum pressure 20 bar, 12 bar with trigger-op hand spray.

Hose reel with ABS drum Ø 425mm.

304 Stainless steel bracket.

Order separately: an angled stopcock with integrated vacuum breaker to prevent the back flow of polluted water into the mains supply.

Hose reel with 30-year warranty.