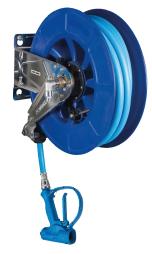

## **Auto-rewind hose reel**

Ref. 5676T2

With 15m flexible hose and hand spray

2024 UK public price excluding VAT: £1,815.34

## **DESCRIPTION**

Auto-rewind hose reel - Ref. 5676T2

Auto-rewind hose reel with flexible hose L. 15m and guide rollers: Maximum temperature 70°C.

Flow rate 23 lpm at 3 bar.

Maximum pressure 20 bar, 12 bar with trigger-op hand spray.

Hose reel with ABS drum Ø 425mm.

304 Stainless steel bracket.

Order separately: an angled stopcock with integrated vacuum breaker to prevent the back flow of polluted water into the mains supply.

Hose reel with 30-year warranty.