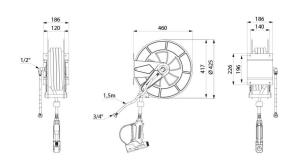

## TECHNICAL CHARACTERISTICS

Auto-rewind hose reel - Ref. 5676T2

| Connector     | 3/4"        |
|---------------|-------------|
| Height        | 417mm       |
| Depth         | 460mm       |
| Length        | 186mm       |
| Finish        | ABS         |
| Warranty      | 30 WARRANTY |
| Repairability | 50 g        |