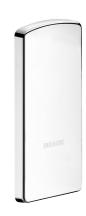

# Cover plate for dropdown rail, bright

Ref. 510150

Chrome-plated ABS

2024 UK public price excluding VAT: £62.39

#### Cover plate for drop-down rail, bright - Ref. 510150

Chrome-plated ABS cover plate for drop-down rail. Conceals the fixing screws when the drop-down support rail is removed. Reduces the number of drop-down support rails in a facility, allowing installation only when required.