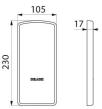

## **TECHNICAL CHARACTERISTICS**

Cover plate for drop-down rail, bright - Ref. 510150

| Height   | 230mm             |
|----------|-------------------|
| Depth    | 17mm              |
| Width    | 105mm             |
| Finish   | Chrome-plated ABS |
| Norms    | 0                 |
| Warranty | 30 H              |