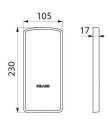

## **TECHNICAL CHARACTERISTICS**

Cover plate for drop-down rail, bright - Ref. 510150

| Height   | 230mm             |  |
|----------|-------------------|--|
| Depth    | 17mm              |  |
| Width    | 105mm             |  |
| Finish   | Chrome-plated ABS |  |
| Norms    |                   |  |
| Warranty | 30 g              |  |
|          |                   |  |