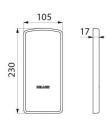

## **TECHNICAL CHARACTERISTICS**

Cover plate for drop-down rail, bright - Ref. 510150

| Height   | 230mm             |  |
|----------|-------------------|--|
| Depth    | 17mm              |  |
| Width    | 105mm             |  |
| Finish   | Chrome-plated ABS |  |
| Norms    |                   |  |
| Warranty | 30 g              |  |
|          |                   |  |