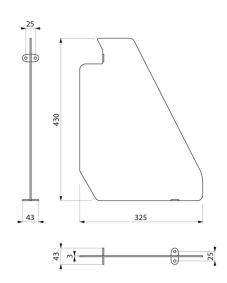

## **TECHNICAL CHARACTERISTICS**

Divider for wall-hung trough urinal - Ref. 100900

| Height    | 430mm                              |
|-----------|------------------------------------|
| Width     | 325mm                              |
| Thickness | 3mm                                |
| Finish    | Polished satin 304 stainless steel |
| Warranty  | 30 g<br>WARRANTY                   |
|           |                                    |