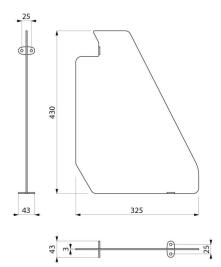

## Divider for wall-hung trough urinal - Ref. 100900

| Height    | 430mm                              |
|-----------|------------------------------------|
| Width     | 325mm                              |
| Thickness | 3mm                                |
| Finish    | Polished satin 304 stainless steel |
| Warranty  | <b>30</b><br>WARRANTY              |