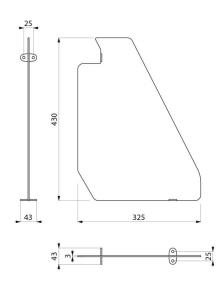

## TECHNICAL CHARACTERISTICS

Divider for wall-hung trough urinal - Ref. 100900

| Height    | 430mm                              |
|-----------|------------------------------------|
| Width     | 325mm                              |
| Thickness | 3mm                                |
| Finish    | Polished satin 304 stainless steel |
| Warranty  | 30 WARRANTY                        |