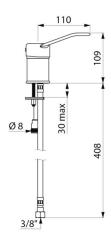

## **TECHNICAL CHARACTERISTICS**

Pressure-balancing mixer with independent control - Ref. 2542EP

| Connector           | F3/8"               |
|---------------------|---------------------|
| Technology          | SECURITHERM EP      |
| Temperature limiter | YES                 |
| Finish              | Chrome-plated brass |
| Norms               | ACS 📜 🚇             |
| Warranty            | 30 WARRANTY         |
| Repairability       | 50 g                |