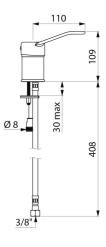

## **TECHNICAL CHARACTERISTICS**

Pressure-balancing mixer with independent control - Ref. 2542EP

| Connector           | F3/8"               |
|---------------------|---------------------|
| Technology          | SECURITHERM EP      |
| Temperature limiter | YES                 |
| Finish              | Chrome-plated brass |
| Norms               | ACS 🎽 🙆 🖪           |
| Warranty            | 30 M                |
| Repairability       |                     |