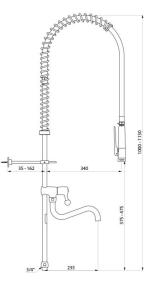

#### Black pre-rinse set with no valve - Ref. 433722

| Connector         | 3/4"                 |
|-------------------|----------------------|
| Height            | 1000 - 1130mm        |
| Drop height       | 375 - 475mm          |
| Flow rate         | depends on the valve |
| Width to the wall | 35 - 162mm           |
| Finish            | Chrome-plated brass  |
| Norms             | ACS                  |
| Warranty          | 30 S                 |
| Repairability     |                      |