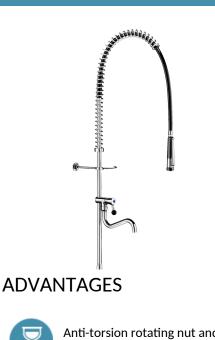

#### Black pre-rinse set with no valve - Ref. 433722

Black pre-rinse set without valve suitable for intensive use in professional kitchens.
Bib tap with swivelling, tubular spout L. 200mm.

full flow rate within 1/4-turn.
valve head with reinforced mechanism with ergonomic control.

Black hand spray with adjustable jet and 9 lpm flow rate at the outlet (ref. 433010).
Scale-resistant hand spray with shock-resistant tip.
Black reinforced food-grade flexible hose L. 0.95m.
3/4" long brass column.
Adjustable wall bracket.
Stainless steel spring guide.
30-year warranty.