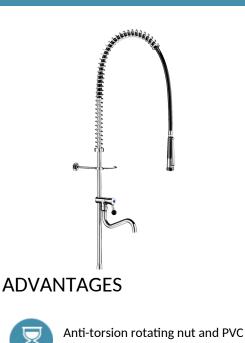

#### Black pre-rinse set with no valve - Ref. 433722

Black pre-rinse set without valve suitable for intensive use in professional kitchens.
Bib tap with swivelling, tubular spout L. 200mm.

full flow rate within 1/4-turn.
valve head with reinforced mechanism with ergonomic control.

Black hand spray with adjustable jet and 9 lpm flow rate at the outlet (ref. 433010).
Scale-resistant hand spray with shock-resistant tip.
Black reinforced food-grade flexible hose L. 0.95m.
3/4" long brass column.
Adjustable wall bracket.
Stainless steel spring guide.
30-year warranty.
This pre-rinse set, with no water control valve, comprises spare parts for repairing pre-rinse sets.

Anti-torsion rotating nut and PVC sheath

swivelling spout

Comfort: ergonomic control,

Hygiene: PVC flexible, scale-resistant spray

Increased resistance: high quality flexible