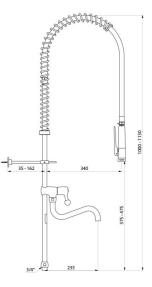

#### Black pre-rinse set with no valve - Ref. 433722

| Connector         | 3/4"                 |
|-------------------|----------------------|
| Height            | 1000 - 1130mm        |
| Drop height       | 375 - 475mm          |
| Flow rate         | depends on the valve |
| Width to the wall | 35 - 162mm           |
| Finish            | Chrome-plated brass  |
| Norms             | ACS                  |
| Warranty          | 30 S                 |
| Repairability     |                      |