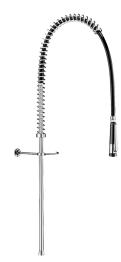

## Black pre-rinse set with no valve

Ref. 433720

Without bib tap

2024 UK public price excluding VAT: £528.39

Black pre-rinse set with no valve - Ref. 433720

Black pre-rinse set without valve suitable for intensive use in professional kitchens.

Without bib tap.

Black hand spray with adjustable jet and 9 lpm flow rate at the outlet (ref. 433010).

Scale-resistant hand spray with shock-resistant tip.

Black reinforced food-grade flexible hose L. 0.95m.

3/4" long brass column.

Adjustable wall bracket.

Stainless steel spring guide.

30-year warranty.

This pre-rinse set, with no water control valve, comprises spare parts for repairing pre-rinse sets.