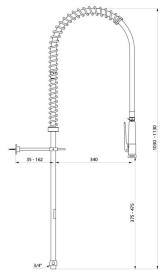

## TECHNICAL CHARACTERISTICS

Black pre-rinse set with no valve - Ref. 433720

| Connector         | 3/4"                 |
|-------------------|----------------------|
| Height            | 1030 - 1130mm        |
| Drop height       | 375 - 475mm          |
| Flow rate         | depends on the valve |
| Width to the wall | 35 - 162mm           |
| Finish            | Chrome-plated brass  |
| Norms             | ACS                  |
| Warranty          | 30 gg<br>WARRANTY    |
|                   |                      |