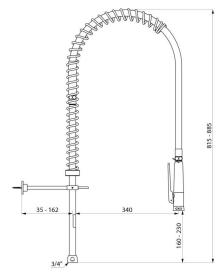

## TECHNICAL CHARACTERISTICS

Black pre-rinse set with no valve - Ref. 433620

| Connector         | 3/4"                 |
|-------------------|----------------------|
| Height            | 815 - 885 mm         |
| Drop height       | 160 - 230mm          |
| Flow rate         | depends on the valve |
| Width to the wall | 35 - 162mm           |
| Finish            | Chrome-plated brass  |
| Norms             | ACS                  |
| Warranty          | 30 S                 |
|                   |                      |