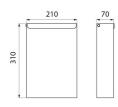

Capacity: 4.5 litres.

Stainless steel thickness: 1mm. Dimensions: 70 x 210 x 310mm.

30-year warranty.

## TECHNICAL CHARACTERISTICS

Wall-mounted stainless steel bin with cover, 4.5 litres - Ref. 465S

| Height    | 310mm                          |
|-----------|--------------------------------|
| Depth     | 70mm                           |
| Width     | 210mm                          |
| Thickness | 1mm                            |
| Finish    | Polished satin stainless steel |
| Norms     | <u>©</u>                       |
| Warranty  | 30 g                           |