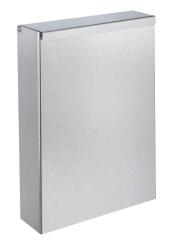

## Wall-mounted stainless steel bin with cover, 4.5 litres

Ref. 465S

Bin for paper towels and waste paper with cover

2024 UK public price excluding VAT: £155.58

## **DESCRIPTION**

Wall-mounted stainless steel bin with cover, 4.5 litres - Ref. 465S

Slimline wall-mounted rectangular bin for used paper towels and waste paper. Robust model with cover.

Feminine hygiene bin made from polished satin stainless steel.

Capacity: 4.5 litres.

Stainless steel thickness: 1mm. Dimensions: 70 x 210 x 310mm.

30-year warranty.