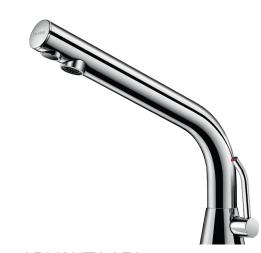

#### BINOPTIC MIX electronic mixer - Ref. 388MCHLH15

Deck-mounted electronic basin mixer: Independant IP65 electronic unit. 230/12V mains supply with transformer. Flow rate pre-set at 3 lpm at 3 bar, can be adjusted from 1.4 - 6 lpm. Scale-resistant flow straightener. Adjustable duty flush (pre-set at 60 seconds every 24 hours after the last use). Optimised active infrared presence detection at the end of the spout. Body in chrome-plated brass. PEX flexibles with filters and Ø 15mm compression fittings. Fixings reinforced by 2 stainless steel rods. Anti-blocking security. Spout with smooth interior and low water volume (reduces niches where bacteria can develop). Side temperature control lever with long lever and adjustable maximum temperature limiter. Drop height: 170mm, for semi-recessed basins. Suitable for people with reduced mobility. 30-year warranty.