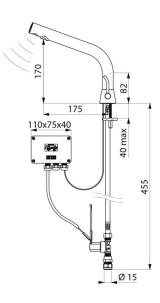

#### BINOPTIC MIX electronic mixer - Ref. 388MCHLH15

Deck-mounted electronic basin mixer: Independant IP65 electronic unit. 230/12V mains supply with transformer. Flow rate pre-set at 3 lpm at 3 bar, can be adjusted from 1.4 - 6 lpm. Scale-resistant flow straightener. Adjustable duty flush (pre-set at 60 seconds every 24 hours after the last use). Optimised active infrared presence detection at the end of the spout. Body in chrome-plated brass. PEX flexibles with filters and Ø 15mm compression fittings. Fixings reinforced by 2 stainless steel rods. Anti-blocking security. Spout with smooth interior and low water volume (reduces niches where bacteria can develop). Side temperature control lever with long lever and adjustable maximum temperature limiter. Drop height: 170mm, for semi-recessed basins. Suitable for people with reduced mobility. 30-year warranty.

#### BINOPTIC MIX electronic mixer - Ref. 388MCHLH15

| Supply       | 230/12V mains supply |
|--------------|----------------------|
| Connector    | M1/2'' Ø 15mm        |
| Technology   | Electronic           |
| Drop height  | 170mm                |
| Spout length | 175mm                |
| Flow rate    | 3 lpm                |
| Norms        | wras CE              |
| Warranty     |                      |