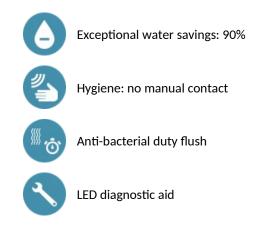

#### BINOPTIC MIX electronic mixer - Ref. 388MCHLH15

Deck-mounted electronic basin mixer: Independant IP65 electronic unit. 230/12V mains supply with transformer. Flow rate pre-set at 3 lpm at 3 bar, can be adjusted from 1.4 - 6 lpm. Scale-resistant flow straightener. Adjustable duty flush (pre-set at 60 seconds every 24 hours after the last use). Optimised active infrared presence detection at the end of the spout. Body in chrome-plated brass. PEX flexibles with filters and Ø 15mm compression fittings. Fixings reinforced by 2 stainless steel rods. Anti-blocking security. Spout with smooth interior and low water volume (reduces niches where bacteria can develop). Side temperature control lever with long lever and adjustable maximum temperature limiter. Drop height: 170mm, for semi-recessed basins. Suitable for people with reduced mobility. 30-year warranty.

## **ADVANTAGES**