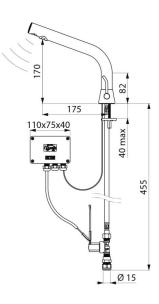

#### BINOPTIC MIX electronic mixer - Ref. 388MCHLH15

| Supply       | 230/12V mains supply |
|--------------|----------------------|
| Connector    | M1/2'' Ø 15mm        |
| Technology   | Electronic           |
| Drop height  | 170mm                |
| Spout length | 175mm                |
| Flow rate    | 3 lpm                |
| Norms        | JUNRAS CE            |
| Warranty     | 30 EX<br>VIARRANTY   |