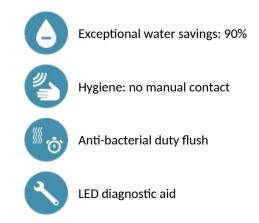

#### **ADVANTAGES**

#### DESCRIPTION

BINOPTIC MIX electronic mixer - Ref. 388MCHLH15

Deck-mounted electronic basin mixer: Independant IP65 electronic unit. 230/12V mains supply with transformer. Flow rate pre-set at 3 lpm at 3 bar, can be adjusted from 1.4 - 6 lpm. Scale-resistant flow straightener. Adjustable duty flush (pre-set at 60 seconds every 24 hours after the last use). Optimised active infrared presence detection at the end of the spout. Body in chrome-plated brass. PEX flexibles with filters and Ø 15mm compression fittings. Fixings reinforced by 2 stainless steel rods. Anti-blocking security. Spout with smooth interior and low water volume (reduces niches where bacteria can develop). Side temperature control lever with long lever and adjustable maximum temperature limiter. Drop height: 170mm, for semi-recessed basins. Suitable for people with reduced mobility. 30-year warranty.