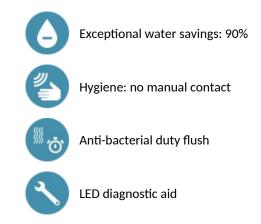

teel rods. Anti-blocking security. Spout with smooth interior and low water volume (reduces niches where bacteria can develop). Side temperature control lever with long lever and adjustable maximum temperature limiter. Drop height: 170mm, for semi-recessed basins. Suitable for people with reduced mobility. 30-year warranty.

### **TECHNICAL CHARACTERISTICS**

#### BINOPTIC MIX electronic mixer - Ref. 388MCHLH15

| Supply       | 230/12V mains supply |
|--------------|----------------------|
| Connector    | M1/2'' Ø 15mm        |
| Technology   | Electronic           |
| Drop height  | 170mm                |
| Spout length | 175mm                |
| Flow rate    | 3 lpm                |
| Norms        | JUNRAS CE            |
| Warranty     | 30 EX<br>VIARRANTY   |



#### **ADVANTAGES**