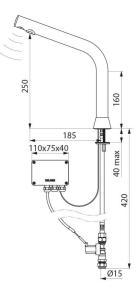

#### BINOPTIC electronic tap - Ref. 39801515

Deck-mounted electronic basin tap: Independent IP65 electronic control unit. 230/12V mains supply with transformer. Flow rate pre-set at 3 lpm at 3 bar, can be adjusted from 1.4 - 6 lpm. Scale-resistant flow straightener. Adjustable duty flush (pre-set flush 60 seconds every 24 hours after last use). Active, infrared presence detection, sensor at the end of the spout optimises detection. Chrome-plated brass body. PEX flexible with filter and solenoid valve Ø 15mm. Fixing reinforced by 2 stainless steel rods. Anti-blocking security. Spout with smooth interior and low water volume (reduces bacterial development). Drop height: 250mm for countertop wasbasins. Suitable for people with reduced mobility. 30-year warranty.

#### BINOPTIC electronic tap - Ref. 39801515

| Supply       | 230/12V mains supply |
|--------------|----------------------|
| Connector    | M1/2'' Ø 15          |
| Technology   | Electronic           |
| Drop height  | 250mm                |
| Spout length | 185mm                |
| Flow rate    | 3 lpm                |
| Norms        |                      |
| Warranty     | 30 MARRANTY          |