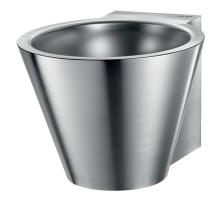

# MINI BAILA wallmounted washbasin

Ref. 120180

Polished satin 304 stainless steel

2024 UK public price excluding VAT: £489.59

#### DESCRIPTION MINI BAILA wall-mounted washbasin - Ref. 120180

Wall-mounted washbasin. Basin internal diameter: 310mm. Design-led styling. Bacteriostatic 304 stainless steel. Polished satin finish. Stainless steel thickness: 1mm. Rounded edges prevent injury. Without tap hole. Supplied with 1¼" waste. Without overflow. Supplied with fixing elements. CE marked. Complies with European standard EN 14688. Weight: 4.1kg. 30-year warranty.