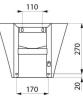

#### DESCRIPTION MINI BAILA wall-mounted washbasin - Ref. 120180

Wall-mounted washbasin. Basin internal diameter: 310mm. Design-led styling. Bacteriostatic 304 stainless steel. Polished satin finish. Stainless steel thickness: 1mm. Rounded edges prevent injury. Without tap hole. Supplied with 1¼" waste. Without overflow. Supplied with fixing elements. CE marked. Complies with European standard EN 14688. Weight: 4.1kg. 30-year warranty.