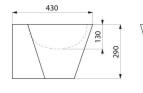

## TECHNICAL CHARACTERISTICS

MINI BAILA wall-mounted washbasin - Ref. 120180

| Height    | 290 mm                             |
|-----------|------------------------------------|
| Length    | 375 mm                             |
| Width     | 430mm                              |
| Thickness | 1mm                                |
| Finish    | Polished satin 304 stainless steel |
| Norms     | CE 🗵                               |
| Warranty  | 30 M<br>WARRANTY                   |