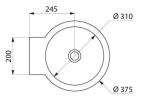

#### DESCRIPTION MINI BAILA wall-mounted washbasin - Ref. 120180

Wall-mounted washbasin. Basin internal diameter: 310mm. Design-led styling. Bacteriostatic 304 stainless steel. Polished satin finish. Stainless steel thickness: 1mm. Rounded edges prevent injury. Without tap hole. Supplied with 1¼" waste. Without overflow. Supplied with fixing elements. CE marked. Complies with European standard EN 14688. Weight: 4.1kg. 30-year warranty.

## TECHNICAL CHARACTERISTICS

MINI BAILA wall-mounted washbasin - Ref. 120180

| Height    | 290 mm                             |
|-----------|------------------------------------|
| Length    | 375 mm                             |
| Width     | 430mm                              |
| Thickness | 1mm                                |
| Finish    | Polished satin 304 stainless steel |
| Norms     | CE 🗵                               |
| Warranty  | 30 M<br>WARRANTY                   |