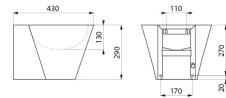

#### MINI BAILA wall-mounted washbasin - Ref. 120180

| Height    | 290 mm                             |
|-----------|------------------------------------|
| Length    | 375 mm                             |
| Width     | 430mm                              |
| Thickness | 1mm                                |
| Finish    | Polished satin 304 stainless steel |
| Norms     | CE                                 |
| Warranty  | 30 MARANTY                         |