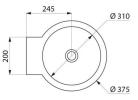

#### DESCRIPTION

MINI BAILA wall-mounted washbasin - Ref. 120180

Wall-mounted washbasin. Basin internal diameter: 310mm.
Design-led styling.
Bacteriostatic 304 stainless steel.
Polished satin finish.
Stainless steel thickness: 1mm.
Rounded edges prevent injury.
Without tap hole.
Supplied with 1¼" waste. Without overflow.
Supplied with 1¼" waste. Without overflow.
Supplied with fixing elements.
CE marked. Complies with European standard EN 14688.
Weight: 4.1kg.
30-year warranty.

#### MINI BAILA wall-mounted washbasin - Ref. 120180

| Height    | 290 mm                             |
|-----------|------------------------------------|
| Length    | 375 mm                             |
| Width     | 430mm                              |
| Thickness | 1mm                                |
| Finish    | Polished satin 304 stainless steel |
| Norms     | CE                                 |
| Warranty  | 30 MARANTY                         |