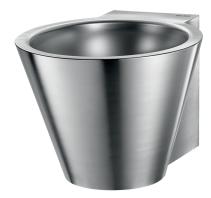

# MINI BAILA wall-mounted washbasin

Ref. 120180

Polished satin 304 stainless steel

2025 UK public price excluding VAT: £453.55

#### DESCRIPTION

MINI BAILA wall-mounted washbasin - Ref. 120180

Wall-mounted washbasin. Basin internal diameter: 310mm.
Design-led styling.
Bacteriostatic 304 stainless steel.
Polished satin finish.
Stainless steel thickness: 1mm.
Rounded edges prevent injury.
Without tap hole.
Supplied with 1¼" waste. Without overflow.
Supplied with 1¼" waste. Without overflow.
Supplied with fixing elements.
CE marked. Complies with European standard EN 14688.
Weight: 4.1kg.
30-year warranty.