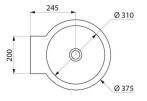

## **DESCRIPTION**

MINI BAILA wall-mounted washbasin - Ref. 120182

Wall-mounted washbasin. Basin internal diameter: 310mm.

Design-led styling.

Bacteriostatic 304 stainless steel.

Dual finish: bright polished basin interior and polished satin exterior.

## TECHNICAL CHARACTERISTICS

MINI BAILA wall-mounted washbasin - Ref. 120182

| Height    | 290mm                           |
|-----------|---------------------------------|
| Length    | 375mm                           |
| Width     | 430mm                           |
| Thickness | 1mm                             |
| Finish    | Dual finish 304 stainless steel |
| Norms     | CE @                            |
| Warranty  | 30 WARRANTY                     |
|           |                                 |