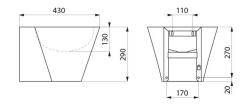

## TECHNICAL CHARACTERISTICS

MINI BAILA wall-mounted washbasin - Ref. 120182

| Height    | 290mm                           |
|-----------|---------------------------------|
| Length    | 375mm                           |
| Width     | 430mm                           |
| Thickness | 1mm                             |
| Finish    | Dual finish 304 stainless steel |
| Norms     | CE @                            |
| Warranty  | 30 WARRANTY                     |
|           |                                 |