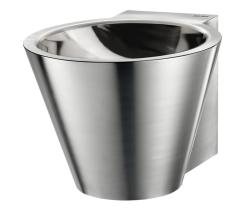

## MINI BAILA wall-mounted washbasin

Ref. 120182

Dual finish 304 stainless steel

2025 UK public price excluding VAT: £575.90

## **DESCRIPTION**

MINI BAILA wall-mounted washbasin - Ref. 120182

Wall-mounted washbasin. Basin internal diameter: 310mm.

Design-led styling.

Bacteriostatic 304 stainless steel.

Dual finish: bright polished basin interior and polished satin exterior.

## **ADVANTAGES**

Bacteriostatic 304 stainless steel, smooth surface

Rounded edges prevent injury

Design-led styling