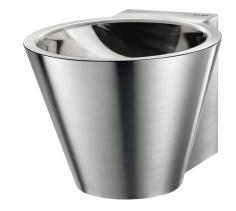

## MINI BAILA wall-mounted washbasin

Ref. 120182

Dual finish 304 stainless steel

2024 UK public price excluding VAT: £621.30

## **DESCRIPTION**

MINI BAILA wall-mounted washbasin - Ref. 120182

Wall-mounted washbasin. Basin internal diameter: 310mm.

Design-led styling.

Bacteriostatic 304 stainless steel.

Dual finish: bright polished basin interior and polished satin exterior.