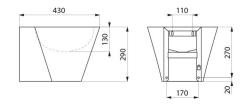

## TECHNICAL CHARACTERISTICS

MINI BAILA wall-mounted washbasin - Ref. 120182

| Height    | 290mm                           |
|-----------|---------------------------------|
| Length    | 375mm                           |
| Width     | 430mm                           |
| Thickness | 1mm                             |
| Finish    | Dual finish 304 stainless steel |
| Norms     | CE @                            |
| Warranty  | 30 g                            |
|           |                                 |