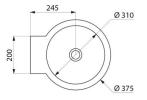

## **DESCRIPTION**

MINI BAILA wall-mounted washbasin - Ref. 120182

Wall-mounted washbasin. Basin internal diameter: 310mm.

Design-led styling.

Bacteriostatic 304 stainless steel.

Dual finish: bright polished basin interior and polished satin exterior.

## TECHNICAL CHARACTERISTICS

MINI BAILA wall-mounted washbasin - Ref. 120182

| Height    | 290mm                           |
|-----------|---------------------------------|
| Length    | 375mm                           |
| Width     | 430mm                           |
| Thickness | 1mm                             |
| Finish    | Dual finish 304 stainless steel |
| Norms     | CE @                            |
| Warranty  | 30 g                            |
|           |                                 |