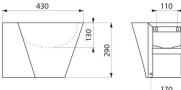

#### MINI BAILA wall-mounted washbasin - Ref. 121180

| Height    | 290mm                              |
|-----------|------------------------------------|
| Length    | 375mm                              |
| Width     | 430mm                              |
| Thickness | 1mm                                |
| Finish    | Polished satin 304 stainless steel |
| Norms     | CE (1)                             |
| Warranty  | 30 BA                              |