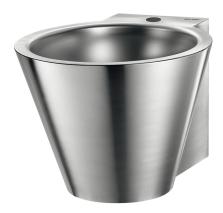

# **MINI BAILA wall-mounted** washbasin

Ref. 121180

Polished satin 304 stainless steel

2025 UK public price excluding VAT: £453.55

#### DESCRIPTION

MINI BAILA wall-mounted washbasin - Ref. 121180

Wall-mounted washbasin. Basin internal diameter: 310mm. Design-led styling. Bacteriostatic 304 stainless steel. Polished satin finish. Stainless steel thickness: 1mm. Rounded edges prevent injury. With central tap hole Ø 35mm. Supplied with 1¼" waste. Without overflow. Supplied with fixing elements. CE marked. Complies with European standard EN 14688. Weight: 4.1kg. 30-year warranty.