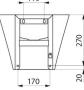

#### MINI BAILA wall-mounted washbasin - Ref. 121180

| Height    | 290mm                              |
|-----------|------------------------------------|
| Length    | 375mm                              |
| Width     | 430mm                              |
| Thickness | 1mm                                |
| Finish    | Polished satin 304 stainless steel |
| Norms     | CE (1)                             |
| Warranty  | 30 BA                              |