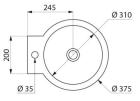

#### DESCRIPTION

MINI BAILA wall-mounted washbasin - Ref. 121180

Wall-mounted washbasin. Basin internal diameter: 310mm. Design-led styling. Bacteriostatic 304 stainless steel. Polished satin finish. Stainless steel thickness: 1mm. Rounded edges prevent injury. With central tap hole Ø 35mm. Supplied with 1¼" waste. Without overflow. Supplied with fixing elements. CE marked. Complies with European standard EN 14688. Weight: 4.1kg. 30-year warranty.

#### MINI BAILA wall-mounted washbasin - Ref. 121180

| Height    | 290mm                              |
|-----------|------------------------------------|
| Length    | 375mm                              |
| Width     | 430mm                              |
| Thickness | 1mm                                |
| Finish    | Polished satin 304 stainless steel |
| Norms     | CE (1)                             |
| Warranty  | 30 BA                              |