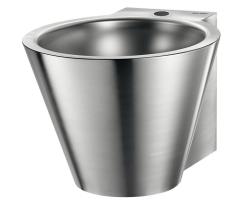

## MINI BAILA wall-mounted washbasin

Ref. 121180

Polished satin 304 stainless steel

2024 UK public price excluding VAT: £489.59

## **DESCRIPTION**

MINI BAILA wall-mounted washbasin - Ref. 121180

Wall-mounted washbasin. Basin internal diameter: 310mm.

Design-led styling.

Bacteriostatic 304 stainless steel.

Polished satin finish.

Stainless steel thickness: 1mm. Rounded edges prevent injury. With central tap hole Ø 35mm.

## **ADVANTAGES**

Bacteriostatic 304 stainless steel, smooth surface

Rounded edges prevent injury

Design-led styling