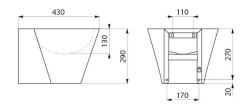

## TECHNICAL CHARACTERISTICS

MINI BAILA wall-mounted washbasin - Ref. 121180

| Height    | 290mm                              |
|-----------|------------------------------------|
| Length    | 375mm                              |
| Width     | 430mm                              |
| Thickness | 1mm                                |
| Finish    | Polished satin 304 stainless steel |
| Norms     | CE @                               |
| Warranty  | 30 WARRANTY                        |
|           |                                    |