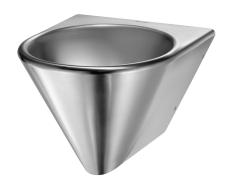

# **BOB HD washbasin**

Ref. 164130

Polished satin 304 stainless steel - Wall-mounted - Concealed drainage

2025 UK public price excluding VAT: £485.72

#### BOB HD washbasin - Ref. 164130

Wall-mounted hand washbasin.
Basin internal diameter: 310mm.
Bacteriostatic 304 stainless steel.
Stainless steel thickness: 1.2mm.
Rounded edges prevent injury.
Vandal-resistant: shrouded basin, concealed trap, reinforced mounting frame.
Quick and easy to install from the front thanks to a stainless steel mounting frame.
Supplied with 1½" waste and trap.
Without overflow.
Supplied with fixing elements.
CE marked. Complies with European standard EN 14688.
Weight: 5.5 kg.