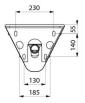

#### BOB HD washbasin - Ref. 164130

Wall-mounted hand washbasin.
Basin internal diameter: 310mm.
Bacteriostatic 304 stainless steel.
Stainless steel thickness: 1.2mm.
Rounded edges prevent injury.
Vandal-resistant: shrouded basin, concealed trap, reinforced mounting frame.
Quick and easy to install from the front thanks to a stainless steel mounting frame.
Supplied with 1½" waste and trap.
Without overflow.
Supplied with fixing elements.
CE marked. Complies with European standard EN 14688.
Weight: 5.5 kg.