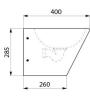

#### BOB HD washbasin - Ref. 164130

| Height    | 285mm                              |
|-----------|------------------------------------|
| Length    | 400mm                              |
| Width     | 360mm                              |
| Thickness | 1.2mm                              |
| Finish    | Polished satin 304 stainless steel |
| Norms     | CE                                 |
| Warranty  | 30 LY<br>VIABRANTY                 |