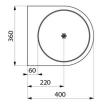

#### BOB HD washbasin - Ref. 164130

| Height    | 285mm                              |
|-----------|------------------------------------|
| Length    | 400mm                              |
| Width     | 360mm                              |
| Thickness | 1.2mm                              |
| Finish    | Polished satin 304 stainless steel |
| Norms     | CE                                 |
| Warranty  | 30 LY<br>VIABRANTY                 |