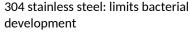

Dimensions: 1,160 x 750 x 750mm.

Can be mounted with vertical riser rail on the left or right.

Bacteriostatic 304 stainless steel tube.

Stainless steel with UltraSatin polished satin finish, uniform non-porous surface for easy maintenance and hygiene.