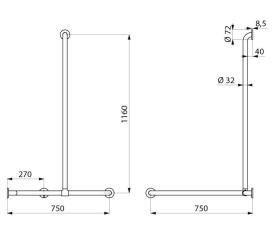

Dimensions: 1,160 x 750 x 750mm.

Can be mounted with vertical riser rail on the left or right.

Bacteriostatic 304 stainless steel tube.

Stainless steel with UltraSatin polished satin finish, uniform non-porous surface for easy maintenance and hygiene.

Plate welded to the tube by invisible safety bead weld (process exclusive to "ArN-Securit").

40mm gap between the bar and the wall: minimal space prevents the forearm passing between the bar and the wall, reducing the risk of fracture in case of loss of balance.

Concealed fixings secured to wall by a 3-hole fixing plate, Ø 72mm.

Fixing and cover plates in 304 stainless steel.

Supplied with stainless steel screws for concrete walls.

Tested to over 200kg. Maximum recommended user weight: 135kg. 30-year warranty. CE marked.

## TECHNICAL CHARACTERISTICS

Corner grab bar with sliding vertical bar, satin stainless steel - Ref. 5481S

| Height            | 1160mm                                           |
|-------------------|--------------------------------------------------|
| Length            | 750mm                                            |
| Width             | 750mm                                            |
| Diameter          | Ø 32mm                                           |
| Width to the wall | 40mm                                             |
|                   | lonnin                                           |
| Finish            | UltraSatin polished satin 304 stainless<br>steel |
| Finish            | UltraSatin polished satin 304 stainless          |