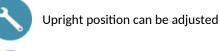

Use as a grab bar and to support the user in an upright position.

Helps and secures entry and movement in the shower.

Use as a shower rail by adding a shower head holder and/or soap dish. Upright position can be adjusted during installation: can be moved to the left or the right in order to adapt the space (positioning of shower, depth of shower seat...).