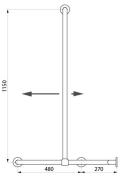

Upright position can be adjusted during installation: can be moved to the left or the right.

Concealed fixings, secured to wall by a 3-hole plate.

Dimensions: 1,150 x 750 x 750mm, Ø 32mm.

30-year warranty.

## **TECHNICAL CHARACTERISTICS**

Basic two-wall shower grab bar with sliding vertical bar, white  $\,$  - Ref. 35481W

| Height            | 1150mm                              |
|-------------------|-------------------------------------|
| Length            | 750mm                               |
| Width             | 750mm                               |
| Width to the wall | 40mm                                |
| Finish            | White powder-coated stainless steel |
| Norms             | CE ①                                |
| Warranty          | 30 g                                |

## **ADVANTAGES**

Upright position can be adjusted

Tested to over 200kg

40mm gap between bar and wall: space saving

Ø 32mm: optimised grip