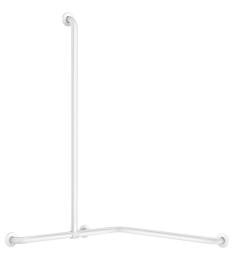

## **DESCRIPTION**

Basic two-wall shower grab bar with sliding vertical bar, white - Ref. 35481W

Basic two-wall grab bar with sliding vertical bar, for people with reduced mobility.

White powder-coated stainless steel.

Upright position can be adjusted during installation: can be moved to the left or the right.

Concealed fixings, secured to wall by a 3-hole plate.

Dimensions: 1,150 x 750 x 750mm, Ø 32mm.

30-year warranty.