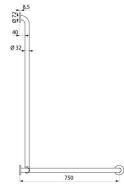

Upright position can be adjusted during installation: can be moved to the left or the right.

Concealed fixings, secured to wall by a 3-hole plate.

Dimensions: 1,150 x 750 x 750mm, Ø 32mm.

30-year warranty.

## **TECHNICAL CHARACTERISTICS**

Basic two-wall shower grab bar with sliding vertical bar, white  $\,$  - Ref. 35481W

| Height            | 1150mm                              |
|-------------------|-------------------------------------|
| Length            | 750mm                               |
| Width             | 750mm                               |
| Width to the wall | 40mm                                |
| Finish            | White powder-coated stainless steel |
| Norms             | CE ①                                |
| Warranty          | 30 g                                |