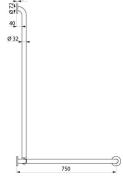

Upright position can be adjusted during installation: can be moved to the left or the right.

Concealed fixings, secured to wall by a 3-hole plate.

Dimensions: 1,150 x 750 x 750mm, Ø 32mm.

30-year warranty.

## **TECHNICAL CHARACTERISTICS**

Basic two-wall shower grab bar with sliding vertical bar, white  $\,$  - Ref. 35481W

| Height            | 1150mm                              |
|-------------------|-------------------------------------|
| Length            | 750mm                               |
| Width             | 750mm                               |
| Width to the wall | 40mm                                |
| Finish            | White powder-coated stainless steel |
| Norms             | CE ①                                |
| Warranty          | 30 <sup>§</sup>                     |

## **ADVANTAGES**

Upright position can be adjusted

Tested to over 200kg

40mm gap between bar and wall: space saving

Ø 32mm: optimised grip