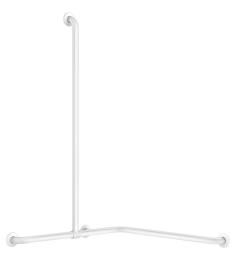

## Basic two-wall shower grab bar with sliding vertical bar, white

Ref. 35481W

White powder-coated stainless steel

2024 UK public price excluding VAT: £193.76

## **DESCRIPTION**

Basic two-wall shower grab bar with sliding vertical bar, white  $\,$  - Ref. 35481W

Basic two-wall grab bar with sliding vertical bar, for people with reduced mobility.

White powder-coated stainless steel.

Upright position can be adjusted during installation: can be moved to the left or the right.

Concealed fixings, secured to wall by a 3-hole plate.

Dimensions: 1,150 x 750 x 750mm, Ø 32mm.

30-year warranty.