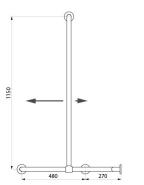

Upright position can be adjusted during installation: can be moved to the left or the right.

Concealed fixings, secured to wall by a 3-hole plate.

Dimensions: 1,150 x 750 x 750mm, Ø 32mm.

30-year warranty.

## **TECHNICAL CHARACTERISTICS**

Basic two-wall shower grab bar with sliding vertical bar, white  $\,$  - Ref. 35481W

| Height            | 1150mm                              |
|-------------------|-------------------------------------|
| Length            | 750mm                               |
| Width             | 750mm                               |
| Width to the wall | 40mm                                |
| Finish            | White powder-coated stainless steel |
| Norms             | CE ①                                |
| Warranty          | 30 <sup>§</sup>                     |