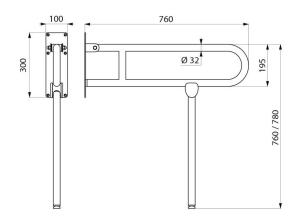

### DESCRIPTION

Basic drop-down support rail, white, L. 760 mm, with leg - Ref. 511517W

Basic drop-down support rail Ø 32mm with leg, for people with reduced mobility. Basic drop-down grab bar made from white powder-coated stainless steel for WCs or showers. Model with automatic folding leg: to be used as a reinforcement when the wall fixing alone is insufficient. Leg height can be adjusted from 760 to 780mm. Visible fixings, secured to wall by a 6-hole plate. Wall plate thickness: 3.5mm. Dimensions: 760 x 815 x 100mm. 30-year warranty. CE marked.

## Basic drop-down support rail, white, L. 760 mm, with leg - Ref. 511517W

| Height   | 815mm, bar: 760 - 780mm             |
|----------|-------------------------------------|
| Length   | 760mm                               |
| Width    | 100mm                               |
| Diameter | 32mm                                |
| Finish   | White powder-coated stainless steel |
| Norms    | CE                                  |
| Warranty | 30 M                                |