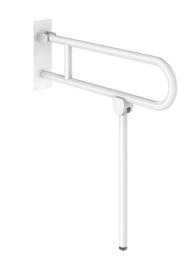

## Basic drop-down support rail, white, L. 760 mm, with leg

Ref. 511517W

White powder-coated stainless steel

2024 UK public price excluding VAT: £263.91

## **DESCRIPTION**

Basic drop-down support rail, white, L. 760 mm, with leg - Ref. 511517W

Basic drop-down support rail Ø 32mm with leg, for people with reduced mobility.

Basic drop-down grab bar made from white powder-coated stainless steel for WCs or showers.