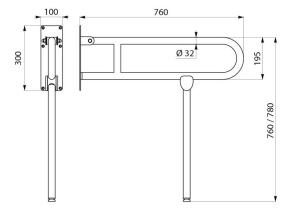

Model with automatic folding leg: to be used as a reinforcement when the wall fixing alone is insufficient.

Leg height can be adjusted from 760 to 780mm.

Visible fixings, secured to wall by a 6-hole plate.

Wall plate thickness: 3.5mm.

Dimensions: 760 x 815 x 100mm.

30-year warranty.

CE marked.

## TECHNICAL CHARACTERISTICS

Basic drop-down support rail, white, L. 760 mm, with leg - Ref. 511517W

| Height   | 815mm, bar: 760 - 780mm             |
|----------|-------------------------------------|
| Length   | 760mm                               |
| Width    | 100mm                               |
| Diameter | 32mm                                |
| Finish   | White powder-coated stainless steel |
| Norms    | CE ①                                |
| Warranty | 30 g                                |