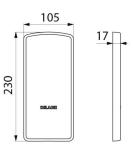

#### Cover plate for Be-Line drop-down rail - Ref. 511950C

| Height   | 230mm                 |
|----------|-----------------------|
| Depth    | 17mm                  |
| Width    | 105mm                 |
| Finish   | Metallised anthracite |
| Norms    | <u>(0)</u>            |
| Warranty | 201                   |