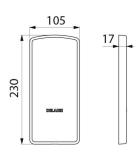

## TECHNICAL CHARACTERISTICS

Cover plate for Be-Line drop-down rail - Ref. 511950C

| 230mm                 |
|-----------------------|
| 17mm                  |
| 105mm                 |
| Metallised anthracite |
| <u>©</u>              |
| <b>೨</b> ೧₹           |
|                       |