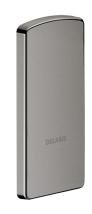

## Cover plate for Be-Line drop-down rail

Ref. 511950C

Metallised anthracite

2025 UK public price excluding VAT: £52.64

## **DESCRIPTION**

Cover plate for Be-Line drop-down rail - Ref. 511950C

Cover plate for Be-Line® drop-down rails.

Conceals fixing screws when the drop-down support rail is removed.

Reduces the number of drop-down rails in a facility, allowing installation only when required.

Example: hotels or hospitals providing short-term accommodation for people with reduced mobility.

Metallised anthracite cover without fixing plate.

30-year warranty.